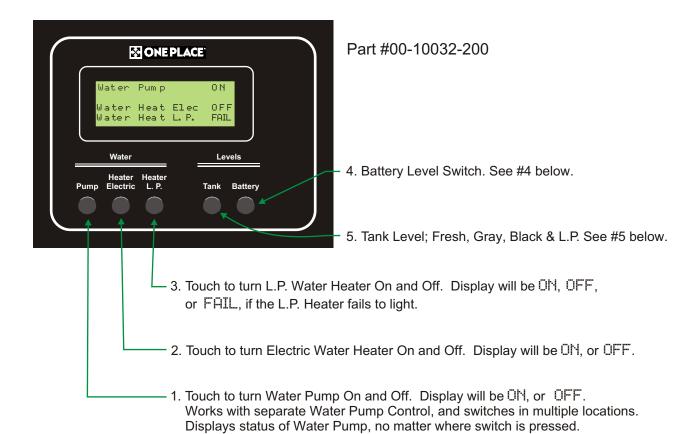

## PRECISION CIRCUITS INC

The **DNE PLACE MONITOR PANEL** digitally displays the levels of the Water & Waste Tanks, & L.P. Tank. It provides both a digital and analog Battery Volt Meter. It also controls the Water Pump, and Water Heater.

| Water | Pump                   | ON |
|-------|------------------------|----|
|       | Heat Elec<br>Heat L.P. |    |

- 1. Water Pump Status
- 2. Electric Water Heater Status
- 3. L.P. Water Heater Status

Digital Display. To conserve Battery power, after 1 minute Backlighting will go off, and display will return to this Default Screen. However, the Panel is still live. Touching any Water button will operate that function. Touching Levels button will display the level selected. Touching any button also turns Backlighting back on.

4. Touching Battery Levels button brings you to this screen. The Chassis and House Battery Voltages will display in both Digital and Analog (bar graph) format. The Analog range is 10.0V-15.0V; with bar graph meter increments of 0.125Volts. The screen will continually update every 1 second. While on this screen, Battery Level switch performs no function.

5. Pressing Tank Levels switch brings you to this screen. The screen will continually update every 1 second. While on this screen, Tank Level switch performs no function.

Pressing any other switch will take you to that associated screen. After 1 minute Backlighting will go off, and display will return to the Default Screen (Water

Fresh Water Tank 2/3 L.P. Gas Tank E Gray Waste Tank 1/3 Black Waste Tank F

Pump.) Should a sensor exceed normal limits, ERR will display in place of the level. Depending on your RV, the Levels will be displayed in either 1/3's or 1/4's. E, 1/3, 2/3, F, or ERR; or E, 1/4, 1/2, 3/4, F, or ERR.

If your RV is equipped with extra Waste Tanks, then the display is split onto two screens as shown below, and touching the Tank Levels button toggles between the two screens.

Fresh Water Tank 2/3 L.P. Gas Tank E Gray1 Waste Tnk 1/3 Gray2 Waste Tnk 1/3 Black1 Waste Tnk F Black2 Waste Tnk F