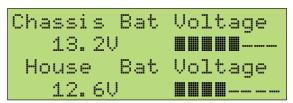

4. Touching Battery Levels button brings you to this screen. The Chassis and House Battery Voltages will display in both Digital and Analog (bar graph) format. The Analog range is 10.0V-15.0V; with bar graph meter increments of 0.125Volts. The screen will continually update every 1 second. While on this screen, Battery Level switch performs no function.