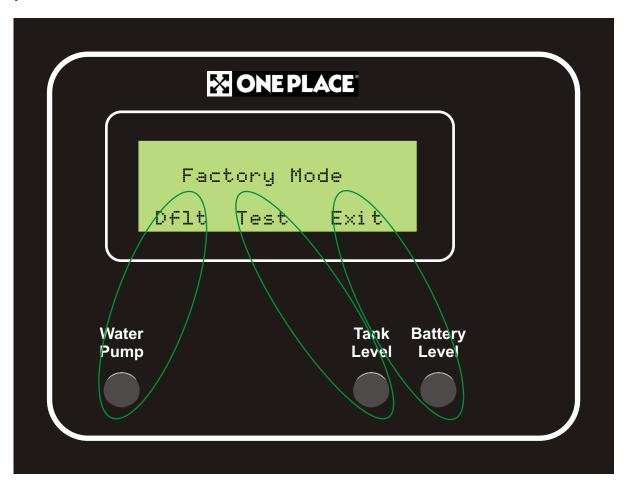

To Reset the Panel to Default

- 1. Press and hold all three buttons shown above for approximately 6 seconds, until the above screen appears.
- 2. Press the Default Button (Water Pump)
- 3. Press the Exit Button (Battery Level).
- 4. The Panel will return to the Water Pump Display.