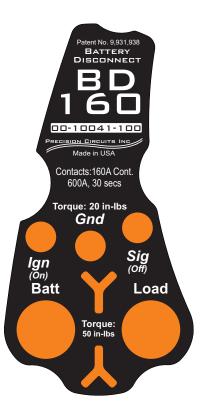

## NOTES:

- 1) MATERIAL TO BE 0.0026 WHITE BOPP (biaxially-oriented polypropylene)
- 2) ADHESIVE: S692N PERMANENT
- 3) TEXT AND LOGO TO BE WHITE BACKGROUND TO BE BLACK (LABEL TO COME JUST AS SHOWN ON THIS ARTWORK)
- 4) ORANGE AREAS ARE TO BE DIE CUT REMOVED

Document Number

Label Battery Disconnect 160 13-10
ECN # 2008049 Drawn By: George L. Cepynsky Date: February 19, 2008

Rev Size A 13-10041-100 Sheet 1 of 1

2538 Wisconsin Ave Downers Grove, IL 60515